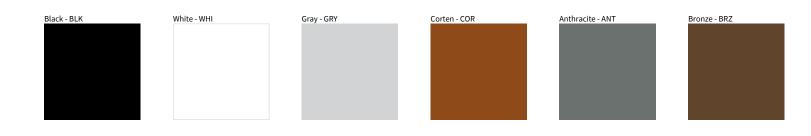

## MINI CORNICHE RECESSED

| PROJECT  |  |  |  |
|----------|--|--|--|
| TYPE     |  |  |  |
| NOTES    |  |  |  |
| QUANTITY |  |  |  |
| DATE     |  |  |  |

**Digital:** Not all screens are calibrated the same, and therefore, colors will appear differently between screens.